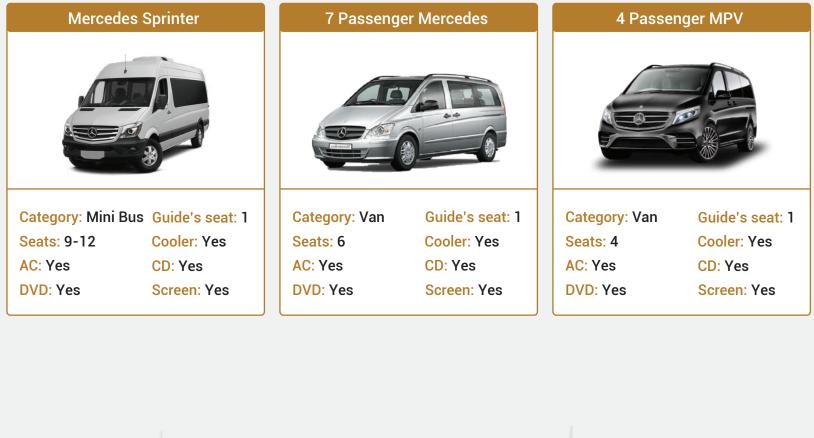

## "Partners in Your Next Adventure" AlBus Alzahaby Passengers Transport

| 64 seater Ashok Layland |                    | 64 Seat Passenger Bus |                    | Kinglong Luxury Bus |                    | 34 Mitsubishi Rosa |                    |
|-------------------------|--------------------|-----------------------|--------------------|---------------------|--------------------|--------------------|--------------------|
|                         |                    |                       |                    | BCANIA              |                    |                    |                    |
| Category: Bus           | Guide's seat: 1    | Category: Bus         | Guide's seat: 1    | Category: Bus       | Guide's seat: 1    | Category: Mini B   | us Guide's seat: 1 |
| Seats: 63               | Cooler: Yes        | Seats: 63             | Cooler: Yes        | Seats: 49-51        | Cooler: Yes        | Seats: 31-33       | Cooler: Yes        |
| AC: Yes                 | CD: Yes            | AC: Yes               | CD: Yes            | AC: Yes             | CD: Yes            | AC: Yes            | CD: Yes            |
| DVD: Yes                | Screen: Yes        | DVD: Yes              | Screen: Yes        | DVD: Yes            | Screen: Yes        | DVD: Yes           | Screen: Yes        |
| Toyota Coaste           | er 30 Seater Bus   | 16 Seate              | er Minibus         | Toyota Hia          | ice 15 Seater      | Nissan Urvan       | 13 Seat Mini Bus   |
|                         |                    |                       |                    |                     |                    |                    |                    |
| Category: Mini B        | us Guide's seat: 1 | Category: Mini B      | us Guide's seat: 1 | Category: Mini B    | us Guide's seat: 1 | Category: Mini B   | us Guide's seat: 1 |
| Seats: 24-29            | Cooler: Yes        | Seats: 15             | Cooler: Yes        | Seats: 12-14        | Cooler: Yes        | Seats: 12          | Cooler: Yes        |
| AC: Yes                 | CD: Yes            | AC: Yes               | CD: Yes            | AC: Yes             | CD: Yes            | AC: Yes            | CD: Yes            |
| DVD: Yes                | Screen: Yes        | DVD: Yes              | Screen: Yes        | DVD: Yes            | Screen: Yes        | DVD: Yes           | Screen: Yes        |